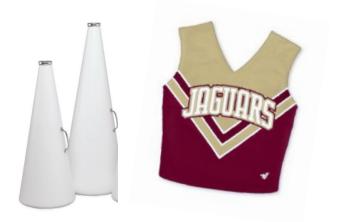

## King's Prep Academy Spirit Cheerleading Uniform Price List

| BOW         | CBI110 or CBIPDOTQ                                   |
|-------------|------------------------------------------------------|
| MIDRIFF     | SSM15 or SSMV15                                      |
| BRIEF       | SSB15*                                               |
| POMS        | SP41, SP42, SP61 or SP62                             |
| BAG         | TB1201 or BP5037                                     |
| SOCKS       | Any stock pair of socks -<br>multi-paks not included |
| SHOES       | V13CII or V14TD**                                    |
| Youth sizes | included (where available).                          |
| *Substitute | boy cut SSBC15, add \$3.<br>e V1.5TT, add \$10.      |

Uniform Includes: Shell Top Elastic Waist Skirt Midriff Top Plastic Poms White Cheer Shoes Cheer Bag Custom Lettering Cheer Bow Team Socks Briefs/Shorts Camp Shirt Camp Shorts Team Jacket

Team fittings will take place after tryouts in May! Varsity Uniform staff will be onsite for sizing.